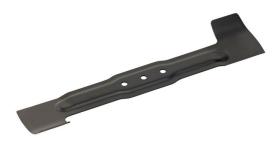

## ROBERT BOSCH POWER TOOLS GMBH SYSTEM ACCESSORIES REPLACEMENT BLADE 37 CM

**SKU:** 3165140399067

System accessories Replacement blade 37 cm

**Categories:** <u>Accessories for cleaning</u> equipment, <u>Lawn mowers and lawn aerators</u>

## **PRODUCT DESCRIPTION**

System accessories Replacement blade 37 cm, 37 cm mowers PN 0 600 882 07\* uses replacement blades F 016 800 272, Cardboard box

Article ID: F016800272

PRODUCT DATASHEET LEGAL NOTE