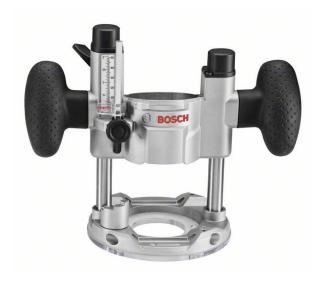

Weight: 1,5 kg

Product category subdivision: System

Accessories

Positioning: TE 600, the compact plunge unit

for the GKF 600 Professional

User benefit incl. Reason to believe: The TE 600 transforms the GKF 600 into a small,

compact plunge-cutting router

Positioning (BE): TE 600, the compact plunge

unit for the GKF 600 Professional

User benefit incl. Reason to believe (BE): The TE 600 transforms the GKF 600 into a small,

compact plunge-cutting router

## **PRODUCT DESCRIPTION**

System Accessories TE 600, TE 600, the compact plunge unit for the GKF 600 Professional, The TE 600 transforms the GKF 600 into a small, compact plunge-cutting router