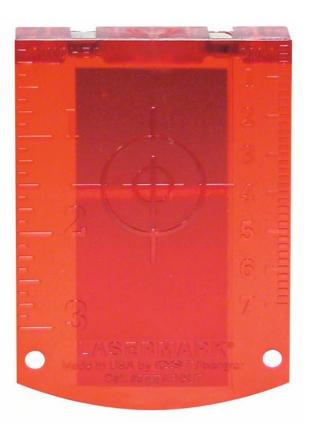

## ROBERT BOSCH POWER TOOLS GMBH TARGET LASER TARGET (RED)

**SKU:** 3165140617505

Target Laser target (red)

**Categories:** <u>BOSCH professional</u>, <u>Measuring</u> <u>equipment</u>

**Product Features:** Tool dimensions (height): 100 mm

Product category subdivision: Target User benefit incl. Reason to believe: Suitable for improving the visibility of the laser beam User benefit incl. Reason to believe: Suitable for GRL 400 H; GRL 300 HV Professional Title: Target Laser target (red) Professional Novelty: no SOL Date: 01.10.2010

## **PRODUCT DESCRIPTION**

Target Laser target (red), Suitable for improving the visibility of the laser beam, Suitable for GRL 400 H; GRL 300 HV Professional

Article ID: 1608M0005C