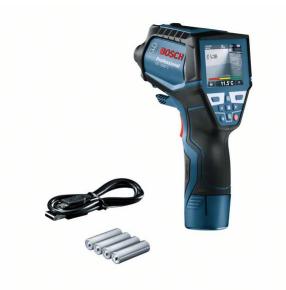

## **PRODUCT DESCRIPTION**

Thermo Detector GIS 1000 C, The thermo detector GIS 1000 C Professional is the swift solution for precise reading and documentation of temperatures and relative humidity. While recording measurements, the devices integrated camera conveniently captures images for instant display with the relevant values. Detailed data is guickly documented and can be shared to remote devices thanks to the Bosch Thermal App via Bluetooth® connection. The thermo detector delivers a temperature recording, offering professionals five different modes for complex surface and contact temperatures (with integrated K-type functionality), dew point and thermal bridge calculations, and a user mode for custom values. Professionals can use the thermo detector in a range of applications, from determining mould risk to checking thermal bridges, as well as for accurate contact measurement of reflective surfaces, liquids, and direct air temperature. Along with measuring surface and contact temperatures, the GIS 1000 C Professional's ambient sensor also quickly monitors surrounding conditions for precise measurement of room temperature and relative humidity, enabling an even wider range of applications. A straightforward user interface allows intuitive operation and delivers high-accuracy results on a wide measurement range. The GIS 1000 C Professional is not suitable for medical purposes. AA1 alkaline battery adapter (1 608 M00 C1B); Quick-start card; 4 x 1.5 V LR6 battery (AA); Micro USB cable (2 609 120 670); L-BOXX inlay for tool