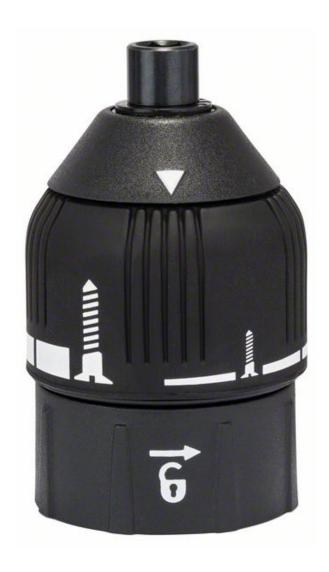

**Categories:** Accessories for do-it-yourselfers, Drilling

**Product Features:** Product text, Accessories

green: Torque setting adapter

Product text, Accessories green: For accurate

adjustment of the screwdriving depth

Product text, Accessories green: **Appropriate for** Bosch cordless screwdrivers IXO III, IXO IV

and IXO V

SOL Date: 01.03.2010

Novelty: no

Scope of delivery:

1 ST Torque setting adapter System
accessories appropriate for Bosch IXO
Cordless Screwdriver |