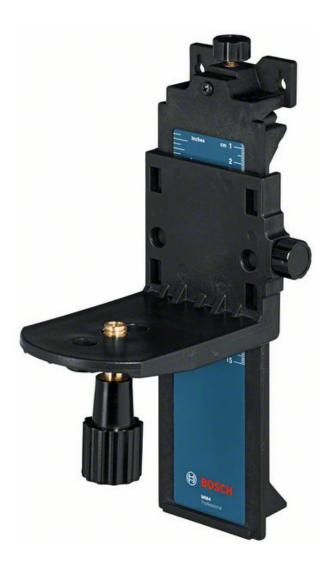

## ROBERT BOSCH POWER TOOLS GMBH WALL HOLDER WM 4

SKU: 3165140558501

Wall Holder WM 4

**Categories:** BOSCH professional, Measuring equipment

Product Features: Weight, approx.: 0,700 kg

Tool dimensions (height): 340 mm

Product category subdivision: Wall Holder

Positioning: Increased benefit with

accessories

User benefit incl. Reason to believe: Versatile

fixing of the mount

User benefit incl. Reason to believe: Height adjustment with locking device for safe and

precise alignment

User benefit incl. Reason to believe: Suitable for GRL 400 H; GRL 300 HVG; GRL 300 HV;

GRL 500 H/HV Professional

Title: Wall Holder WM 4 Professional

Novelty: no

SOL Date: 01.09.2009

Scope of delivery: 1 ST Wall Holder WM 4 |

## **PRODUCT DESCRIPTION**

Wall Holder WM 4, Increased benefit with accessories, Versatile fixing of the mount, Height adjustment with locking device for safe and precise alignment, Suitable for GRL 400 H; GRL 300 HVG; GRL 300 HV; GRL 500 H/HV Professional