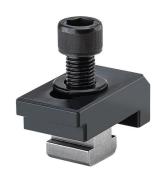

## RÖHM CLAMPING CLAW SPE FOR T-SLOT 14 MM M12 X 55 MM

**SKU:** 4019208052380

Clamping claw SPE for T-slot 14 mm M12 x 55 mm

**Categories:** Clamping iron, clamps and accessories, Workpiece clamping

**Product Features:** For T-slot: 14 mm Tensioning screw: M12 x 55 mm Application: For vice clamping

## **PRODUCT DESCRIPTION**

Complete for attachment on the front and base sides

- Fits all sizes of compact clamps
- (4 pc. are required per vice)