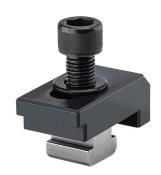

## RÖHM CLAMPING CLAW SPE FOR T-SLOT 16 MM M12 X 60 MM

**SKU:** 4019208052397

Clamping claw SPE for T-slot 16 mm M12 x 60 mm

**Categories:** <u>Clamping iron, clamps and accessories</u>, <u>Workpiece clamping</u>

**Product Features:** For T-slot: 16 mm Tensioning screw: M12 x 60 mm Application: For vice clamping

Brand: RÖHM

Scope of delivery: 1,00 ST Clamping claw SPE for T-slot 16 mm M12 x 60 mm |

## **PRODUCT DESCRIPTION**

Complete for attachment on the front and base sides

- Fits all sizes of compact clamps
- (4 pc. are required per vice)