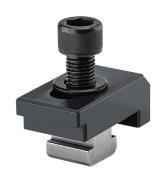

## RÖHM CLAMPING CLAW SPE FOR T-SLOT 18 MM M16 X 60 MM

**SKU:** 4019208052403

Clamping claw SPE for T-slot 18 mm M16 x 60 mm

**Categories:** <u>Clamping iron, clamps and accessories</u>, <u>Workpiece clamping</u>

**Product Features:** For T-slot: 18 mm Tensioning screw: M16 x 60 mm Application: For vice clamping

Brand: RÖHM

Scope of delivery: 1,00 ST Clamping claw SPE for T-slot 18 mm M16 x 60 mm |

## **PRODUCT DESCRIPTION**

Complete for attachment on the front and base sides

- Fits all sizes of compact clamps
- (4 pc. are required per vice)