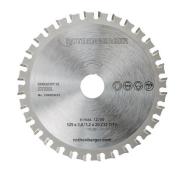

## ROTHENBERGER SAW BLADE DURACUT ST EXT. DM 125 MM NO. OF TEETH 32 BORE 20 MM

**SKU:** 4004625535684

1,00 ST Saw blade DURACUT St ext. dm 125 mm no. of teeth 32 bore 20 mm

Categories: <u>Circular saw blades for wood</u>,

Saw blades

Product Features: External Ø: 125 mm

Bore: 20 mm No. of teeth: 32

**Brand: ROTHENBERGER** 

Scope of delivery: 1,00 ST Saw blade DURACUT St ext. dm 125 mm no. of teeth 32 bore 20 mm |

## **PRODUCT DESCRIPTION**

For PIPCECUT mini Further technical information:

- Area of application: For steel