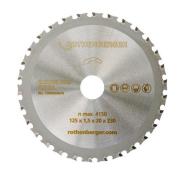

## ROTHENBERGER SAW BLADE DURACUT X EXT. DM 125 MM NO. OF TEETH 30 BORE 20 MM

**SKU:** 4004625535677

1,00 ST Saw blade DURACUT X ext. dm 125 mm no. of teeth 30 bore 20 mm

Categories: Circular saw blades for wood,

Saw blades

Product Features: External Ø: 125 mm

Bore: 20 mm No. of teeth: 30

**Brand: ROTHENBERGER** 

Scope of delivery: 1,00 ST Saw blade DURACUT X ext. dm 125 mm no. of teeth 30 bore 20 mm |