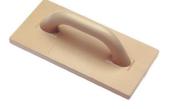

## RUBBING BOARD LIGHTWEIGHT TYPE PLASTIC L280XW140XT15-20 MM

**SKU:** 4004199201428

1,00 ST Rubbing board lightweight type plastic L280xW140xT15-20 mm

Categories: <u>Construction tools</u>, <u>Plastering</u> tools

**Product Features:** Width: 140 mm Length: 280 mm Type: Lightweight type Thickness: 15-20 mm

Scope of delivery: 1,00 ST Rubbing board lightweight type plastic L280xW140xT15-20 mm |

## **PRODUCT DESCRIPTION**

Plastic

- Lightweight type Further technical information:
- Material: Plastic