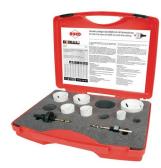

## RUKO KEYHOLE SAW SET 8-PART 22-68 MM CUTTING DEPTH 38 MM HSSE-CO8-BI-METAL

**SKU:** 4007140130358

1,00 ST Keyhole saw set 8-part 22-68 mm cutting depth 38 mm HSSE-Co8-bi-metal

Categories: Keyhole saws and keyhole saw accessories, Saws

**Product Features:** Contents: 8-part Saw Ø: 22-68 mm Area of application: Plumbing Brand: RUKO Material: HSSE Co8 bi-metal Cutting depth: 38 mm

Scope of delivery: 1,00 ST Keyhole saw set 8-part 22-68 mm cutting depth 38 mm HSSE-Co8-bi-metal |

## **PRODUCT DESCRIPTION**

Plumbing

- HSSE Co8 bi-metal

- Can be used in hand-held and pillar drills

- Only use manual feed rate with pillar drills

- 38 mm Contents: 1 keyhole saw each Ø 22, 29, 35, 44, 51 and 68 mm 2 mounting holders A2 and A4 Further technical information:

- Packaging: Plastic case Supplied in plastic case