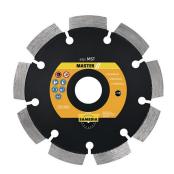

## SAMEDIA DIAMOND CUTTING DISC MST DM 115 MM BORE 22.23 MM LASER WELDED 11 MM

**SKU:** 3475180177045

1,00 ST Diamond cutting disc MST dm 115 mm bore 22.23 mm laser welded 11 mm

Categories: Diamond cutting discs, Grinding

discs and accessories

**Product Features:** Ø: 115 mm Height of segment: 11 mm Thickness of segment: 2,4 mm

Bore: 22.23 mm Type: Laser welded Brand: SAMEDIA

Scope of delivery:

1,00 ST Diamond cutting disc MST dm 115 mm bore 22.23 mm laser welded 11 mm |

## **PRODUCT DESCRIPTION**

Premium diamond cutting disc with high-performance segments

- Universal application with concrete, concrete products, masonry, tiles, roof tiles, reinforced concrete, exposed aggregate, sand-lime brick and sandstone