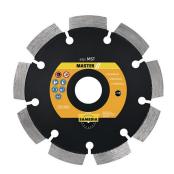

## SAMEDIA DIAMOND CUTTING DISC MST DM 150 MM BORE 22.23 MM LASER WELDED 11 MM

**SKU:** 3475181101032

1,00 ST Diamond cutting disc MST dm 150 mm bore 22.23 mm laser welded 11 mm

Categories: Diamond cutting discs, Grinding

discs and accessories

**Product Features:** Ø: 150 mm Height of segment: 11 mm Thickness of segment: 2,4 mm

Bore: 22.23 mm Type: Laser welded Brand: SAMEDIA

Scope of delivery:

1,00 ST Diamond cutting disc MST dm 150 mm bore 22.23 mm laser welded 11 mm |

## **PRODUCT DESCRIPTION**

Premium diamond cutting disc with high-performance segments

- Universal application with concrete, concrete products, masonry, tiles, roof tiles, reinforced concrete, exposed aggregate, sand-lime brick and sandstone