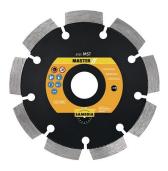

## SAMEDIA DIAMOND CUTTING DISC MST DM 180 MM BORE 22.23 MM LASER WELDED 11 MM

**SKU:** 3475181105504

1,00 ST Diamond cutting disc MST dm 180 mm bore 22.23 mm laser welded 11 mm

**Categories:** Diamond cutting discs, Grinding discs and accessories

**Product Features:** Ø: 180 mm Height of segment: 11 mm Thickness of segment: 2,4 mm Bore: 22.23 mm Type: Laser welded Brand: SAMEDIA

Scope of delivery: 1,00 ST Diamond cutting disc MST dm 180 mm bore 22.23 mm laser welded 11 mm |

## **PRODUCT DESCRIPTION**

Premium diamond cutting disc with high-performance segments

- Universal application with concrete, concrete products, masonry, tiles, roof tiles, reinforced concrete, exposed aggregate, sand-lime brick and sandstone