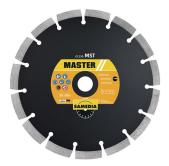

## SAMEDIA DIAMOND CUTTING DISC MST DM 230 MM BORE 22.23 MM LASER WELDED 11 MM

**SKU:** 3475180177052

1,00 ST Diamond cutting disc MST dm 230 mm bore 22.23 mm laser welded 11 mm

**Categories:** Diamond cutting discs, Grinding discs and accessories

**Product Features:** Ø: 230 mm Height of segment: 11 mm Thickness of segment: 2,6 mm Bore: 22.23 mm Type: Laser welded Brand: SAMEDIA

Scope of delivery: 1,00 ST Diamond cutting disc MST dm 230 mm bore 22.23 mm laser welded 11 mm |

## **PRODUCT DESCRIPTION**

Premium diamond cutting disc with high-performance segments

- Universal application with concrete, concrete products, masonry, tiles, roof tiles, reinforced concrete, exposed aggregate, sand-lime brick and sandstone