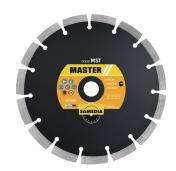

## SAMEDIA DIAMOND CUTTING DISC MST DM 300 MM BORE 20 MM LASER WELDED 11 MM

**SKU:** 3475181105511

1,00 ST Diamond cutting disc MST dm 300 mm bore 20 mm laser welded 11 mm

**Categories:** <u>Diamond cutting discs</u>, <u>Grinding</u> discs and accessories

**Product Features:** Ø: 300 mm Height of segment: 11 mm Thickness of segment: 2,8 mm

Bore: 20 mm

Type: Laser welded Brand: SAMEDIA

Scope of delivery:

1,00 ST Diamond cutting disc MST dm 300 mm bore 20 mm laser welded 11 mm |

## **PRODUCT DESCRIPTION**

Premium diamond cutting disc with high-performance segments

- Universal application with concrete, concrete products, masonry, tiles, roof tiles, reinforced concrete, exposed aggregate, sand-lime brick and sandstone