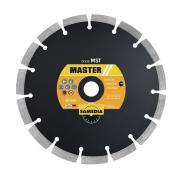

## SAMEDIA DIAMOND CUTTING DISC MST DM 300 MM BORE 25.4 MM LASER WELDED 11 MM

SKU: 3475181105528

1,00 ST Diamond cutting disc MST dm 300 mm bore 25.4 mm laser welded 11 mm

Categories: Diamond cutting discs, Grinding

discs and accessories

**Product Features:** Ø: 300 mm Height of segment: 11 mm Thickness of segment: 2,8 mm

Bore: 25.4 mm Type: Laser welded Brand: SAMEDIA

Scope of delivery:

1,00 ST Diamond cutting disc MST dm 300 mm bore 25.4 mm laser welded 11 mm |

## **PRODUCT DESCRIPTION**

Premium diamond cutting disc with high-performance segments

- Universal application with concrete, concrete products, masonry, tiles, roof tiles, reinforced concrete, exposed aggregate, sand-lime brick and sandstone