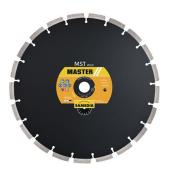

## SAMEDIA DIAMOND CUTTING DISC MST DM 350 MM BORE 25.4 MM LASER WELDED 11 MM

**SKU:** 3475181105542

1,00 ST Diamond cutting disc MST dm 350 mm bore 25.4 mm laser welded 11 mm

**Categories:** Diamond cutting discs, Grinding discs and accessories

**Product Features:** Ø: 350 mm Height of segment: 11 mm Thickness of segment: 3,0 mm Bore: 25.4 mm Type: Laser welded Brand: SAMEDIA

Scope of delivery: 1,00 ST Diamond cutting disc MST dm 350 mm bore 25.4 mm laser welded 11 mm |

## **PRODUCT DESCRIPTION**

Premium diamond cutting disc with high-performance segments

- Universal application with concrete, concrete products, masonry, tiles, roof tiles, reinforced concrete, exposed aggregate, sand-lime brick and sandstone