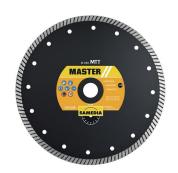

## SAMEDIA DIAMOND CUTTING DISC MTT DM 125 MM BORE 22.23 MM DIRECT-SINTERED 10 MM

SKU: 3475180177069

1,00 ST Diamond cutting disc MTT dm 125 mm bore 22.23 mm direct-sintered 10 mm

Categories: Diamond cutting discs, Grinding

discs and accessories

**Product Features:** Ø: 125 mm Height of segment: 10 mm Thickness of segment: 2,2 mm

Bore: 22.23 mm Type: Direct-sintered Brand: SAMEDIA

Scope of delivery:

1,00 ST Diamond cutting disc MTT dm 125 mm bore 22.23 mm direct-sintered 10 mm |

## **PRODUCT DESCRIPTION**

Premium diamond cutting disc with closed turbo edge

- Can be used with concrete, concrete products, masonry, tiles, roof tiles and sand-lime brick