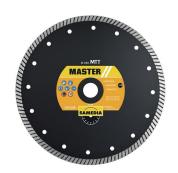

## SAMEDIA DIAMOND CUTTING DISC MTT DM 150 MM BORE 22.23 MM DIRECT-SINTERED 10 MM

**SKU:** 3475181101049

1,00 ST Diamond cutting disc MTT dm 150 mm bore 22.23 mm direct-sintered 10 mm

Categories: Diamond cutting discs, Grinding

discs and accessories

**Product Features:** Ø: 150 mm Height of segment: 10 mm Thickness of segment: 2,2 mm

Bore: 22.23 mm Type: Direct-sintered Brand: SAMEDIA

Scope of delivery:

1,00 ST Diamond cutting disc MTT dm 150 mm bore 22.23 mm direct-sintered 10 mm |

## **PRODUCT DESCRIPTION**

Premium diamond cutting disc with closed turbo edge

- Can be used with concrete, concrete products, masonry, tiles, roof tiles and sand-lime brick