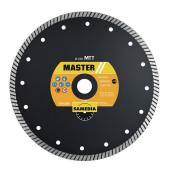

## SAMEDIA DIAMOND CUTTING DISC MTT DM 180 MM BORE 22.23 MM DIRECT-SINTERED 10 MM

**SKU:** 3475181114100

1,00 ST Diamond cutting disc MTT dm 180 mm bore 22.23 mm direct-sintered 10 mm

**Categories:** Diamond cutting discs, Grinding discs and accessories

**Product Features:** Ø: 180 mm Height of segment: 10 mm Thickness of segment: 2,6 mm Bore: 22.23 mm Type: Direct-sintered Brand: SAMEDIA

Scope of delivery: 1,00 ST Diamond cutting disc MTT dm 180 mm bore 22.23 mm direct-sintered 10 mm |

## **PRODUCT DESCRIPTION**

Premium diamond cutting disc with closed turbo edge - Can be used with concrete, concrete products, masonry, tiles, roof tiles and sand-lime brick