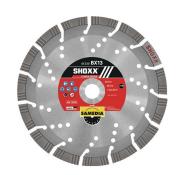

## SAMEDIA DIAMOND CUTTING DISC SHOXX BX13 DM 150 MM BORE 22.23 MM LASER WELDED 13 MM

SKU: 3475181109144

1,00 ST Diamond cutting disc SHOXX BX13 dm 150 mm bore 22.23 mm laser welded 13 mm

**Categories:** <u>Diamond cutting discs</u>, <u>Grinding</u> discs and accessories

**Product Features:** Ø: 150 mm Height of segment: 13 mm Thickness of segment: 2,4 mm

Bore: 22.23 mm Type: Laser welded Brand: SAMEDIA

Scope of delivery: 1,00 ST Diamond cutting disc SHOXX BX13 dm 150 mm bore 22.23 mm laser welded 13 mm |

## **PRODUCT DESCRIPTION**

High-end diamond cutting disc with SHOXX forged segments

- Maximum service life and cutting performance
- Low-vibration and clean cut
- Can be used with reinforced concrete, exposed aggregate, concrete products, granite, natural stone, masonry, tiles, roof tiles, sand-lime brick, sandstone, ductile cast pipes, metal and steel