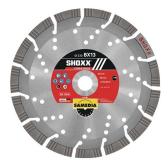

## SAMEDIA DIAMOND CUTTING DISC SHOXX BX13 DM 300 MM BORE 25.4 / 20 MM LASER WELDED 13 MM

**SKU:** 3475181101544

1,00 ST Diamond cutting disc SHOXX BX13 dm 300 mm bore 25.4 / 20 mm laser welded 13 mm

**Categories:** Diamond cutting discs, Grinding discs and accessories

**Product Features:** Ø: 300 mm Height of segment: 13 mm Thickness of segment: 2,8 mm Bore: 25.4/20 mm Type: Laser welded Brand: SAMEDIA

Scope of delivery: 1,00 ST Diamond cutting disc SHOXX BX13 dm 300 mm bore 25.4 / 20 mm laser welded 13 mm |

## **PRODUCT DESCRIPTION**

High-end diamond cutting disc with SHOXX forged segments

- Maximum service life and cutting performance
- Low-vibration and clean cut

- Can be used with reinforced concrete, exposed aggregate, concrete products, granite, natural stone, masonry, tiles, roof tiles, sand-lime brick, sandstone, ductile cast pipes, metal and steel