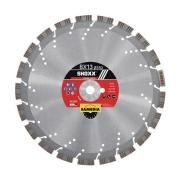

## SAMEDIA DIAMOND CUTTING DISC SHOXX BX13 DM 350 MM BORE 25.4 / 20 MM LASER WELDED 13 MM

SKU: 3475181101124

1,00 ST Diamond cutting disc SHOXX BX13 dm 350 mm bore 25.4 / 20 mm laser welded 13 mm

**Categories:** <u>Diamond cutting discs</u>, <u>Grinding</u> discs and accessories

**Product Features:** Ø: 350 mm Height of segment: 13 mm Thickness of segment: 3,0 mm

Bore: 25.4/20 mm Type: Laser welded Brand: SAMEDIA

Scope of delivery: 1,00 ST Diamond cutting disc SHOXX BX13 dm 350 mm bore 25.4 / 20 mm laser welded 13 mm |

## **PRODUCT DESCRIPTION**

High-end diamond cutting disc with SHOXX forged segments

- Maximum service life and cutting performance
- Low-vibration and clean cut
- Can be used with reinforced concrete, exposed aggregate, concrete products, granite, natural stone, masonry, tiles, roof tiles, sand-lime brick, sandstone, ductile cast pipes, metal and steel