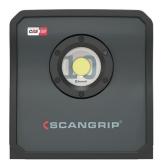

# SCANGRIP LED SPOTLIGHT NOVA CAS MAX. 75 W MAX. 10000 LM IP 54

**SKU:** 5708997361023

LED spotlight NOVA CAS max. 75 W max. 10000 lm IP 54

Categories: LED spotlights, Lighting

**Product Features:** Power input: Max. 75 W Light flux: Max. 10000 lm Energy efficiency class: D Model: NOVA 10 CAS Connector type: F Protection class: IP 54 Brand: SCANGRIP Energy consumption: Max. 81 W kWh/1000h

### **PRODUCT DESCRIPTION**

Hand floodlight

- Powerful, compact, universal work light
- COB-LED
- Dimmer function with five brightness levels
- Display for rechargeable battery level and light output
- Made of robust injection-moulded aluminium

- Compatible with METABO/CAS 12 volt rechargeable batteries, METABO/CAS 18 volt rechargeable batteries and power supply unit article no. 4000 873 458

- With flexible support and for changing the lighting angle
- Integrated Powerbank with USB port
- Operating temperature -10 °C to +40 °C
- Charging cable and rechargeable battery are not included in the scope of supply
- This luminaire contains integrated LED lamps.
- The integrated lamps cannot be replaced. Further technical information:
- Type: COB-LED
- Angle of deflection: 110°