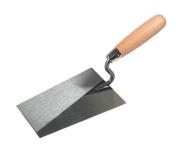

## SCHWAN BRICKLAYER'S TROWEL, TIROL LENGTH 180 MM WIDTH 125 MM WITH BEECH HANDLE, SWAN NECK STEEL

**SKU:** 4022307100531

Bricklayer's trowel, Tirol length 180 mm width 125 mm with beech handle, swan neck steel

Categories: Construction tools, Trowels

Product Features: Length: 180 mm

Width: 125 mm

Type: With beechwood handle, swan neck

Material: Steel Brand: SCHWAN

Scope of delivery:

1,00 ST Bricklayer's trowel, Tirol length 180 mm width 125 mm with beech handle, swan

## **PRODUCT DESCRIPTION**

Hardened steel

- With swan neck