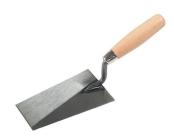

## SCHWAN PLASTERING TROWEL, BERN LENGTH 140 MM WIDTH 80 MM HARDENED, WITH BEECH HANDLE STEEL

**SKU:** 4022307100838

Plastering trowel, Bern length 140 mm width 80 mm hardened, with beech handle steel

Categories: Construction tools, Trowels

Product Features: Length: 140 mm

Width: 80 mm

Type: Hardened, with beechwood handle

Material: Steel Brand: SCHWAN

Scope of delivery:

1,00 ST Plastering trowel, Bern length 140 mm width 80 mm hardened, with beech

handle steel |

## **PRODUCT DESCRIPTION**

Hardened steel