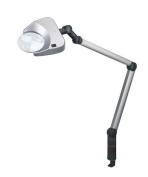

## SCHWEIZER MAGNIFIER WITH LIGHT TECH-LINE MAGNIFICATION 2X/3X LED LENS DIAMETER 120/31.5 MM

SKU: 4015478105450

Magnifier with light Tech-Line magnification 2x/3x LED lens diameter 120/31.5 mm

**Categories:** <u>Magnifiers (measuring technology)</u>, <u>Magnifiers and accessories</u>

Product Features: Magnification: 2x/3x

Lens Ø: 120/31.5 mm Shape: Biconvex Lamps: LED

**Brand: SCHWEIZER** 

Scope of delivery: 1,00 ST Magnifier with light Tech-Line magnification 2x/3x LED lens diameter 120/31.5 mm |

## LED

- Biconvex, scratch-resistant glass lens
- No limitation of the visual field through the front open magnifier head
- 2-part painted aluminium arm with adjustable plastic joints and spring balancing mechanism
- Low energy consumption due to high-performance SMD LEDs with 4500 K light colour (neutral white)
- With stable table clamp 18-74 mm Further technical information:
- Operating range: 1000mm