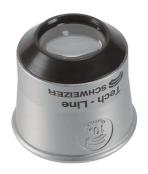

## SCHWEIZER WATCHMAKER'S MAGNIFIER TECH-LINE MAGNIFICATION 6X LENS DIAMETER 22.8 MM

**SKU:** 4015478003329

Watchmaker's magnifier Tech-Line magnification 6x lens diameter 22.8 mm

**Categories:** <u>Magnifiers (measuring technology)</u>, <u>Magnifiers and accessories</u>

**Product Features:** Magnification: 6x

Lens Ø: 22.8 mm Brand: SCHWEIZER

**Datasheet** 

Scope of delivery: 1,00 ST Watchmaker's magnifier Tech-Line magnification 6x lens diameter 22.8 mm |

## **PRODUCT DESCRIPTION**

Aplanatic lens system

- Scratch resistant
- Solvent-resistant plastic housing