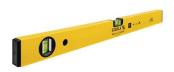

Our retail price is a recommendation only. Prices in offer may differ. All prices indicated 0,00 € will follow in the offer.

SKU: 4005069022921

1,00 ST Spirit level 70 200 cm yellow aluminium +/- 0.5 mm/m

**Categories:** Spirit levels, Spirit levels and accessories

Product Features: Length: 200 cm

Brand: STABILA Material: Aluminium

Scope of delivery: 1,00 ST Spirit level 70 200 cm yellow aluminium +/- 0.5 mm/m |

## PRODUCT DESCRIPTION

Made of aluminium

- Surface powder-coated yellow
- 1 horizontal and 1 vertical vial
- Measuring accuracy in normal position +/-0.5 mm/m Further technical information:
- Colour: Yellow
- Accuracy: +/- 0.5mm/m