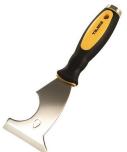

## TAJIMA MULTI-FUNCTION SPATULA WIDTH 75 MM STAINLESS STEEL WITH NAIL PULLER 2-COMP. HANDLE

SKU: 4975364018021

Multi-function spatula width 75 mm stainless steel with nail puller 2-comp. handle

Categories: Filling knife, Painting essentials

**Product Features:** Width: 75 mm Length: 240 mm Brand: TAJIMA Material: Stainless steel

Scope of delivery: 1,00 ST Multi-function spatula width 75 mm stainless steel with nail puller 2-comp. handle

## **PRODUCT DESCRIPTION**

Blade and drive head made of a single continuous piece for direct force transmission - Stainless steel

- 2-component handle
- Thickness of blade 1.8 mm Further technical information:
- Handle: 2-component handle
- Equipment: With nail puller