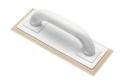

**Product Features:** Dimensions: 100 x 250

mm

Type: Hard

Scope of delivery: 1,00 ST Tile joint grouting board 100 x 250 mm hard |

## PRODUCT DESCRIPTION

With highly flexible, acid-resistant special coating

- Suitable for pasting tiles or ceramic surface materials
- Designed for epoxy sealant