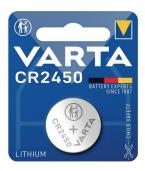

# VARTA BUTTON BATTERY ELECTRONICS 3 V 570 MAH CR2450 24.5 X 5 MM

SKU: 4008496270972

1,00 SB Button battery Electronics 3 V 570 mAh CR2450 24.5 x 5 mm

Categories: <u>Button batteries</u>, <u>Electro-</u> <u>technology</u>

**Product Features:** Voltage: 3 V Capacity: 570 mAh Designation of material: CR2450 IEC: CR2450 Brand: VARTA

Scope of delivery: 1,00 SB Button battery Electronics 3 V 570 mAh CR2450 24.5 x 5 mm |