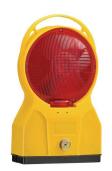

## WEMAS TL WARNING LIGHT TL FUTURE LED RED

SKU: 4017605010026

TL Warning light TL FUTURE LED red

Categories: Building site lights, Lighting

Product Features: Light colour: Red

**Brand: WEMAS** 

Scope of delivery: 12,00 ST TL Warning light TL FUTURE LED red

## **PRODUCT DESCRIPTION**

Unbreakable lamp housing in traffic yellow

- With carrying handle
- With clamp and plug-in/screw mounting
- Double-sided light emission
- Operation also possible with a battery without changing the operating brightness
- Dusk detector and LED function control display
- Flashing/permanent light switching option
- Lens diameter 180 mm
- Equivalent to EN 12352 L6
- Suitable monoblock battery 6 V 7 AH, 2 pc. Further technical information:
- Weight: 1.26kg Supplied without monoblock batteries