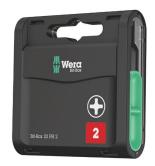

## WERA LARGE PACK OF BITS 1/4 INCH T 20 LENGTH 25 MM TO DIN ISO 1173-C 6.3

SKU: 4013288187994

Large pack of bits 1/4 inch T 20 length 25 mm to DIN ISO 1173-C 6.3

**Categories:** Bits, Bits for screws with PH-PZD-TX-6KT-Sit drive

**Product Features:** Contents: 20-part

Size: T 20

Length: 25 mm Drive: 1/4 Brand: WERA Drive mm: 6.3 mm

Standard: In accordance with DIN ISO 1173-C

6.3

Scope of delivery:

1,00 ST Large pack of bits 1/4 inch T 20 length 25 mm to DIN ISO 1173-C 6.3 |

## Tough/hard

- For universal use
- For use with hand and power tools (conventional cordless screwdriver) Drive: 6.3 mm (1/4") hexagon in accordance with DIN ISO 1173-C 6.3 Further technical information:
- Application: For screws with internal TORX® profile Supplied with reclosable case