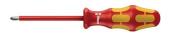

Our retail price is a recommendation only. Prices in offer may differ. All prices indicated 0,00 € will follow in the offer.

**SKU:** 4013288029850

Screwdriver 165 i size PZD 3 overall length 262 mm VDE insulated laser tip, pointed

**Categories:** <u>Screwdrivers and accessories</u>, VDE screwdrivers

Product Features: Size: PZ 3 Length of blade: 150 mm Overall length: 262 mm Type: Lasertip tip Brand: WERA

Scope of delivery: 1,00 ST Screwdriver 165 i size PZD 3 overall length 262 mm VDE insulated laser tip, pointed |

## **PRODUCT DESCRIPTION**

With multi-component Kraftform handle with anti-roll protection

- VDE-insulated up to 1000 V
- Manufactured in accordance with DIN EN/IEC 60900, individually tested
- Blade made of alloyed tool steel
- Size guide system "Take it easy" tool finder system For pozidriv (PZ) screws Further technical information:
- Labelling: VDE-insulated