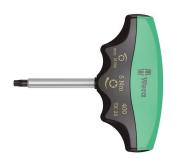

## WERA TORQUE SCREWDRIVER 400 TX TX 25 5 NM PERMANENTLY SET

**SKU:** 4013288208828

Torque screwdriver 400 TX TX 25 5 Nm permanently set

Categories: Torque screwdrivers and

accessories, Torque tools

**Product Features:** Size: TX 25

Length of blade: 60 mm Overall length: 108 mm Torque setting: 5 Nm

Model: 400 TX

Type: Non-adjustable

Handle: 2-component handle

Brand: WERA

Type: With T-handle

Scope of delivery:

1,00 ST Torque screwdriver 400 TX TX 25 5

## With T-handle

- Non-adjustable torque
- Reliable slip and audible signal
- When pre-set torque reached
- Accuracy +/- 10 % For screws with internal TORX® profile Further technical information:
- Subject to audit: Yes