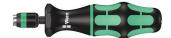

## WERA TORQUE SCREWDRIVER 7461 1.2-3 NM 1.2 NM

SKU: 4013288102928

Torque screwdriver 7461 1.2-3 Nm 1.2 Nm

Categories: <u>Torque screwdrivers and</u>

accessories, Torque tools

Product Features: Measuring range: 1.2 - 3

Nm

Overall length: 155 mm Torque setting: 1.2 Nm

Model: 7461

Handle: 2-component handle

Brand: WERA

Scope of delivery:

1,00 ST Torque screwdriver 7461 1.2-3 Nm

1.2 Nm |

## PRODUCT DESCRIPTION

With pre-set, adjustable torque and Rapidaptor quick-change chuck

- With Kraftform handle
- Overall length: 155 mm Accuracy +/- 6 % (EN ISO 6789 unlimited loosening torque Suitable for bits with 6.3 mm (1/4) hexagon head in accordance with DIN ISO 1173-C 6.3 and E 6.3 (ISO 1173) Further technical information:
- Subject to audit: Yes