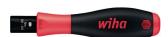

Our retail price is a recommendation only. Prices in offer may differ. All prices indicated 0,00 € will follow in the offer.

**SKU:** 4010995264642

Torque handle 2.0-7.0 Nm automat.triggered adjustable handle length 142 mm

**Product Features:** Measuring range: 2.0 - 7.0

Nm

Type: Adjustable Brand: WIHA

Scope of delivery: 1,00 ST Torque handle 2.0-7.0 Nm automat.triggered adjustable handle length 142 mm |

## PRODUCT DESCRIPTION

With continuously adjustable torque and built-in window scale

- Numerical torque setting display
- With multi-component handle
- Click sound when pre-set torque reached
- Release accuracy +/- 6 % from pre-set scale value DIN EN ISO 6789 Further technical information:
- Length of handle: 142mm
- Type: With scale
- Property: Automatic release Supplied with plastic case, complete with setting tool and factory calibration certificate